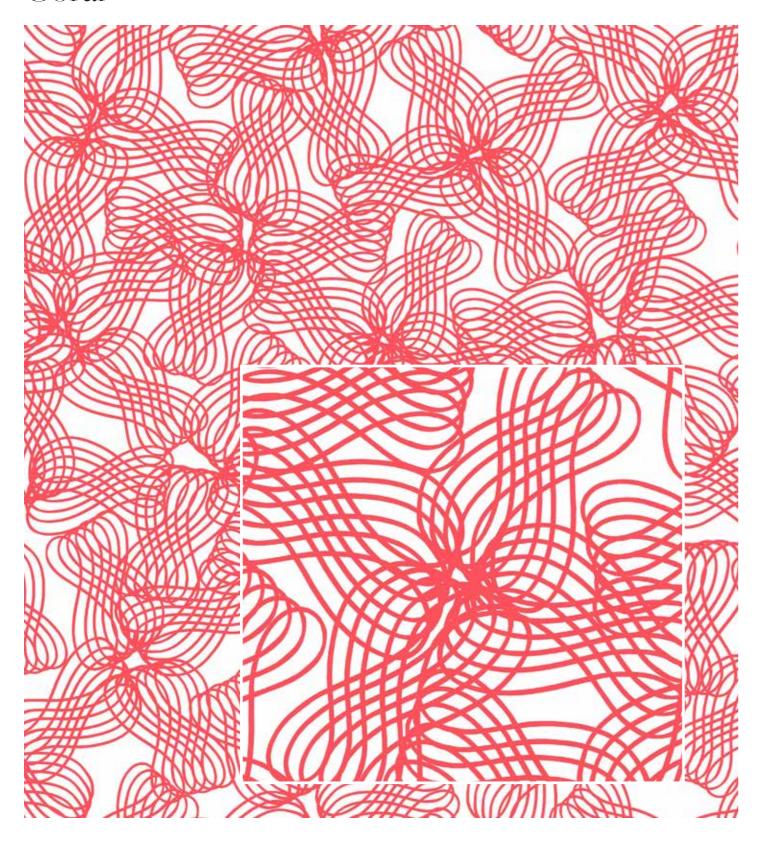

## Coral

DANCING EIGHT CORAL ON WHITE PRINT SIZE CAN BE ALTERED

hillmorr.com

#### Coral