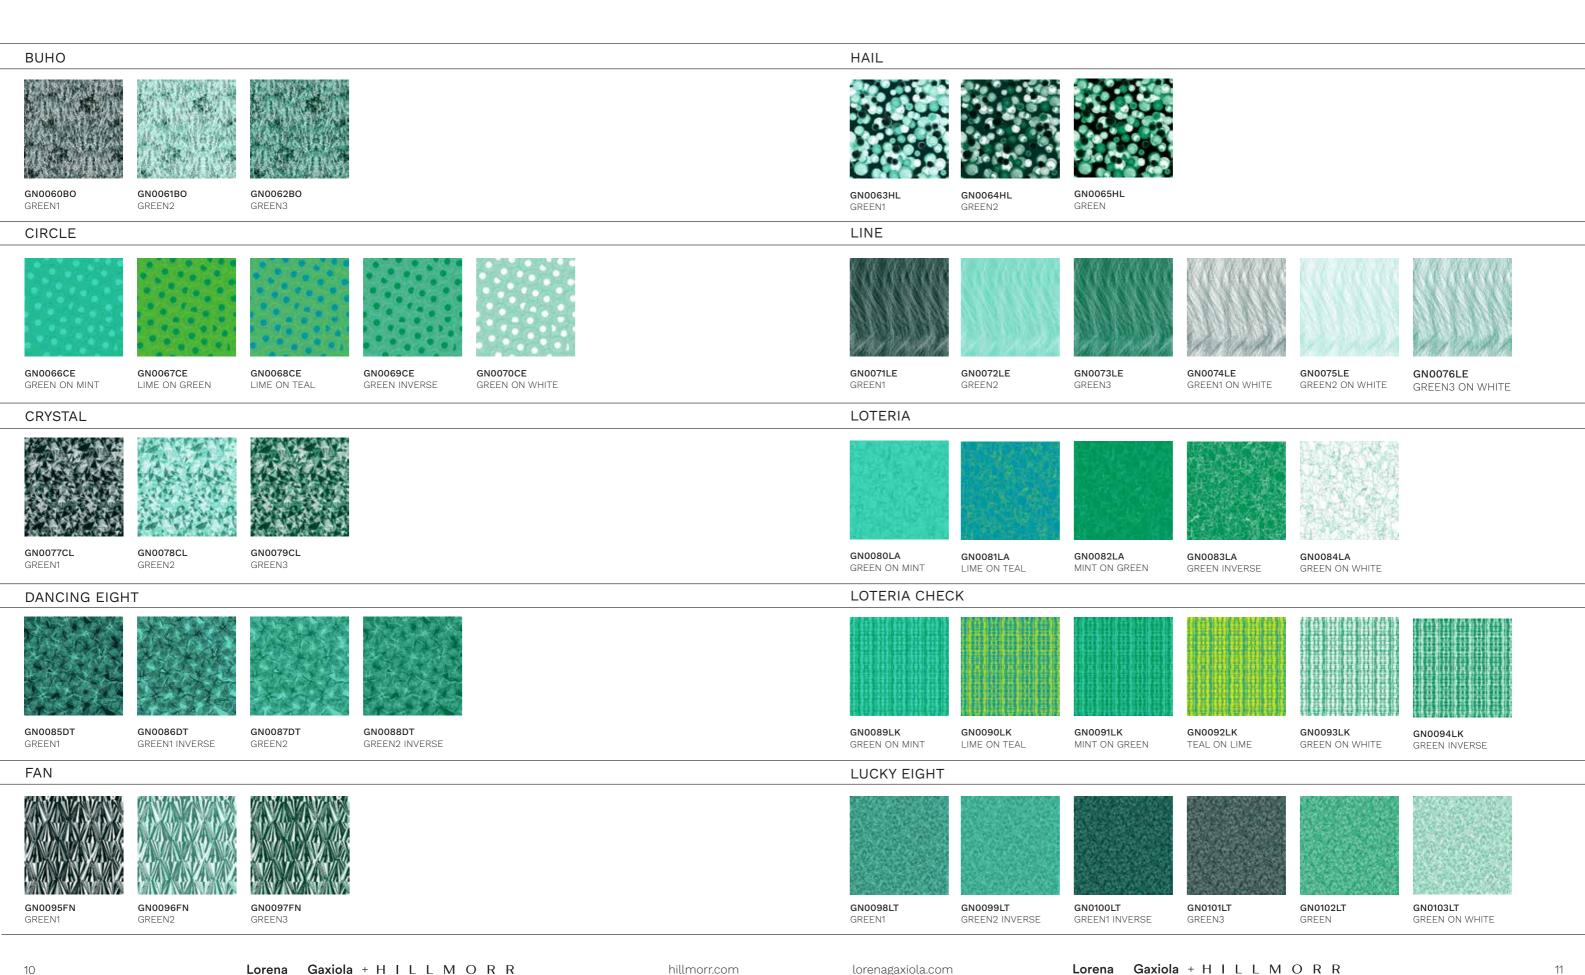

# Emerald Green

GN0117WR AGUA GREEN 2 ON WHITE

hillmorr.com

GN0108PL PIXEL KHAKI2

## Emerald Green

#### MARKERSTRIPE PIXEL GN0108PL GN0109PL GN0107PL GN0105ME GN0106ME KHAKI1 KHAKI2 GREEN GREEN2 GREEN3 MARKERSTRIPE HERRINGBONE WATER GN0113WR GREEN1 GN0114WR GN0115WR GN0116WR GN0117WR GN0118WR GN0110MH GN0111MH GN0112MH GREEN2 GREEN3 GREEN GREEN2 ON WHITE GREEN3 ON WHITE GREEN2 GREEN1 GREEN3 WING OMBRE GN0129WG GN0130WG GN01190E GN01200E GN01210E GN01220E GN01230E GN0125WG GN0126WG GN0127WG GN0128WG GREEN1 & SILVER INVERSE GREEN & COPPER GREEN & GOLD GREEN & SILVER GREEN1 & SILVER GREEN1 ON BLACK GREEN3 ON BLACK GREEN2 GREEN3 GREEN1 ON WHITE PIEDRA