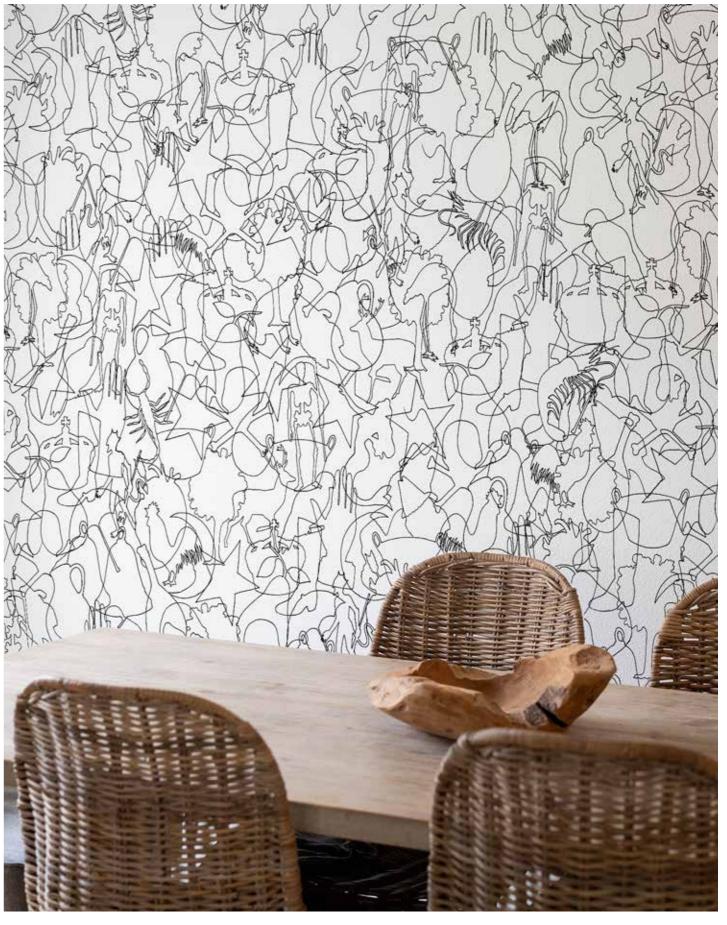

Every pattern in the collection comes alive, infused with symbolic depictions of water, owls, angels, hand-drawn feather motifs, and crystals. These elements engage in a profound dialogue of positivity and spiritual equilibrium, harmoniously working together towards a singular purpose: cultivating a sense of balance for the mind, body, and soul.

# Grey

WING IN GREY INVERSE PRINT SIZE CAN BE ALTERED

hillmorr.com

**GY0295DT**DANCING EIGHT GREY 1 INVERSE

lorenagaxiola.com

GY0291LA LOTERIA GREY

hillmorr.com

GY0298FN