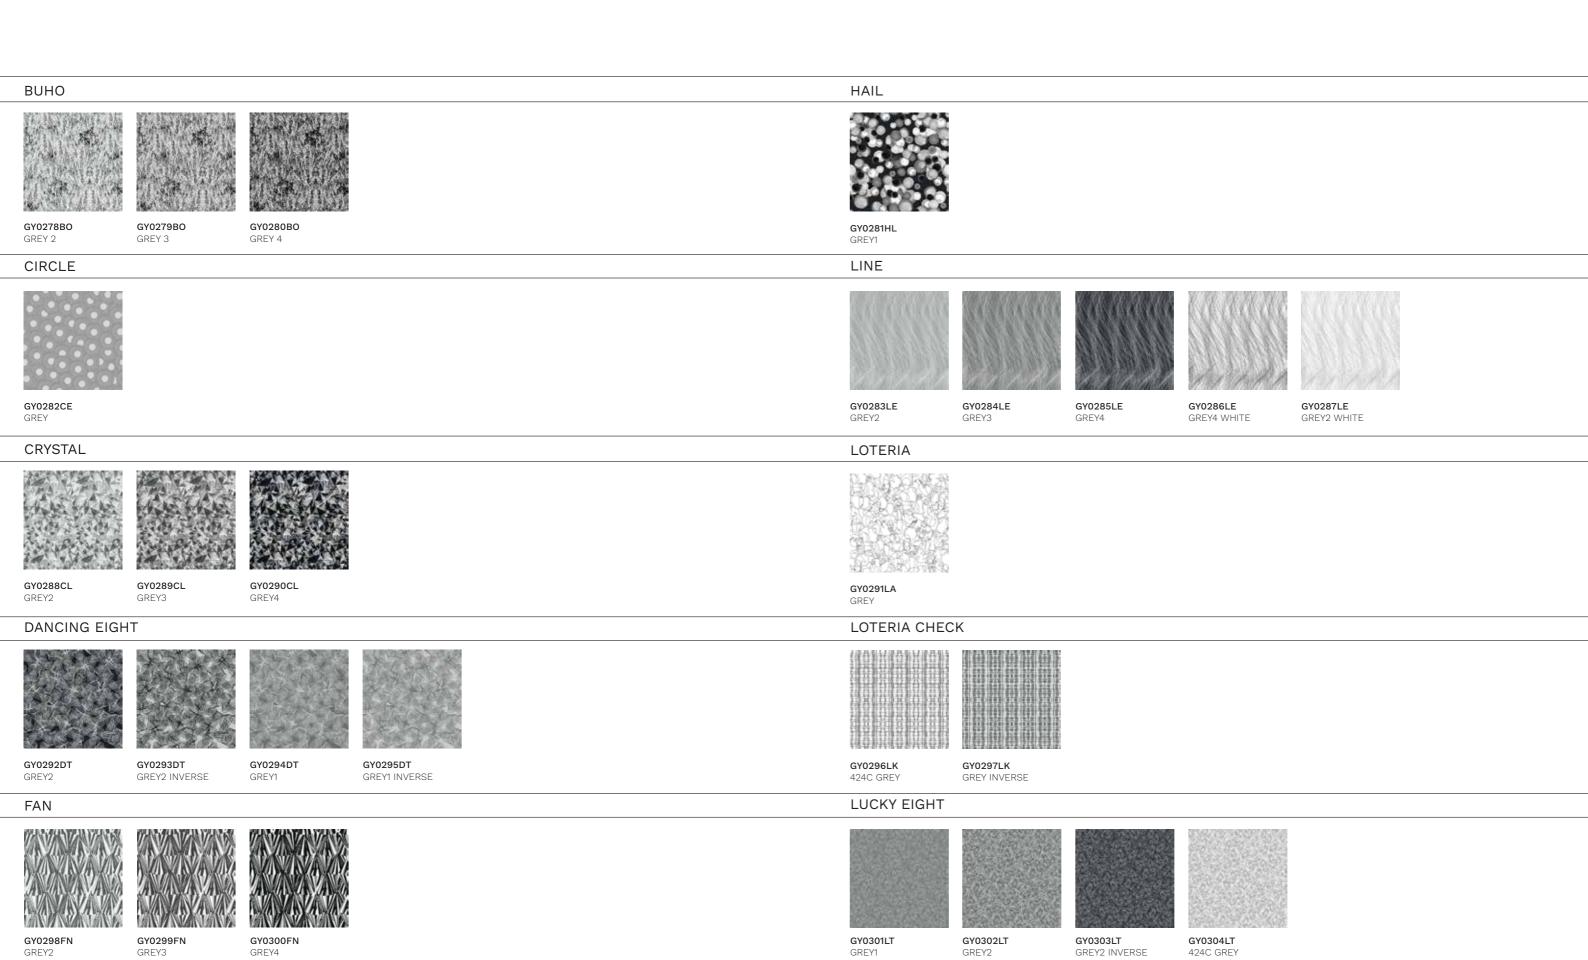

# Grey

WING IN GREY INVERSE PRINT SIZE CAN BE ALTERED

hillmorr.com

**GY0295DT**DANCING EIGHT GREY 1 INVERSE

lorenagaxiola.com

GY0291LA LOTERIA GREY

hillmorr.com

GY0298FN

GREY1

GREY2

GREY3

MARKERSTRIPE

Lorena Gaxiola + H I L L M O R R

### **GY0309PE** GREY1 3 TONE GY0310PE GY0307ME GY0308ME GY0305ME GY0306ME GREY2 3 TONE GREY2 GREY3 GREY4 PIXEL MARKERSTRIPE HERRINGBONE GY0315PL GY0312MH GY0311MH GY0313MH GY0314MH GREY GREY2 GREY3 PIXEL2 OMBRE GY03160E GY03170E GY0318PX LIGHT GREY & SILVER WHITE & SILVER GREY PIEDRA WATER GY0319PA GY0320WR GY0321WR GY0322WR GY0323WR GY0324WR GY0325WR GREY2 GREY3 GREY4 GREY1 ON WHITE GREY2 ON WHITE GREY3 ON WHITE GREY WING PLUME GY0326PE GY0327PE GY0328PE GY0329PE GY0330PE GY0331PE GY0332WG GY0333WG GY0334WG GY0335WG GY0336WG GY0337WG GREY1 GREY1 INVERSE GREY2 INVERSE 422C GREY 424C GREY GREY2 GREY1 BLACK GREY2 BLACK GREY3 BLACK GREY2 INVERSE 424C GREY GREY4 INVERSE