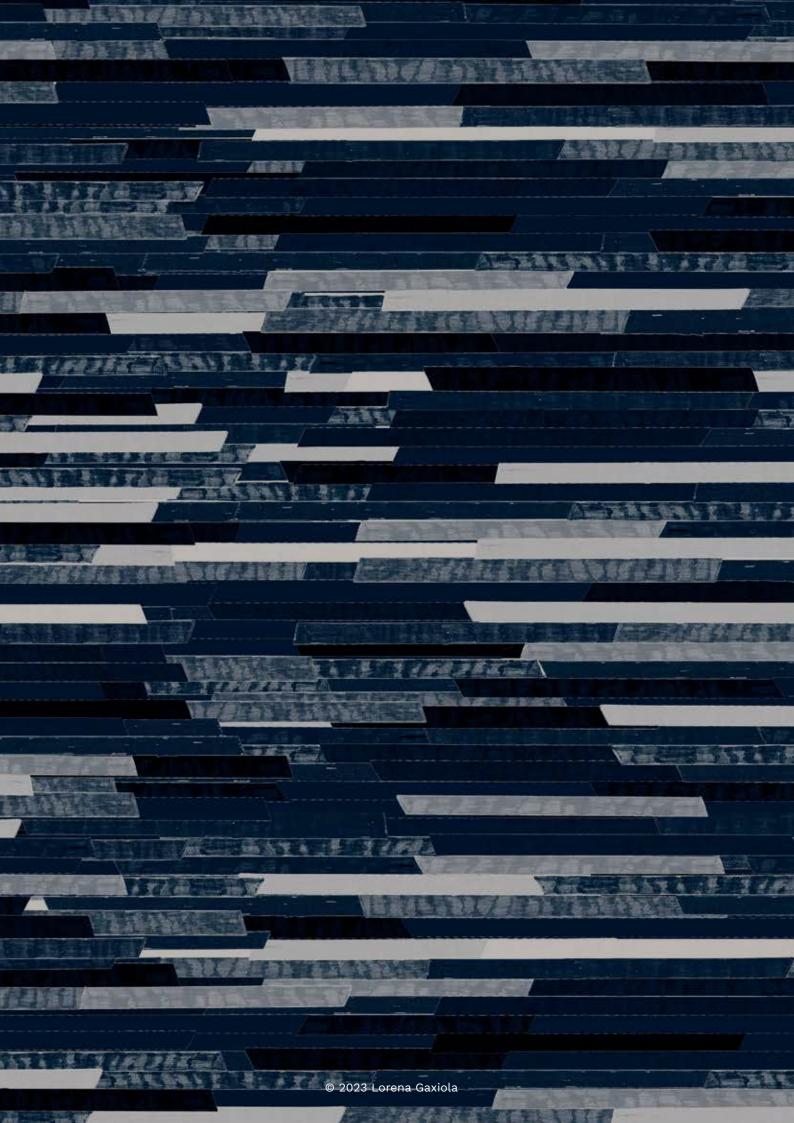

# Royal Blue

PLUME IN BLUE INVERSE PRINT SIZE CAN BE ALTERED

BE0034ME MARKERSTRIPE BLUE1

## Royal blue

### Royal blue

hillmorr.com

lorenagaxiola.com