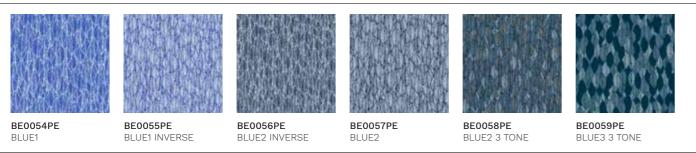

# Royal Blue

PLUME IN BLUE INVERSE PRINT SIZE CAN BE ALTERED

BE0034ME MARKERSTRIPE BLUE1