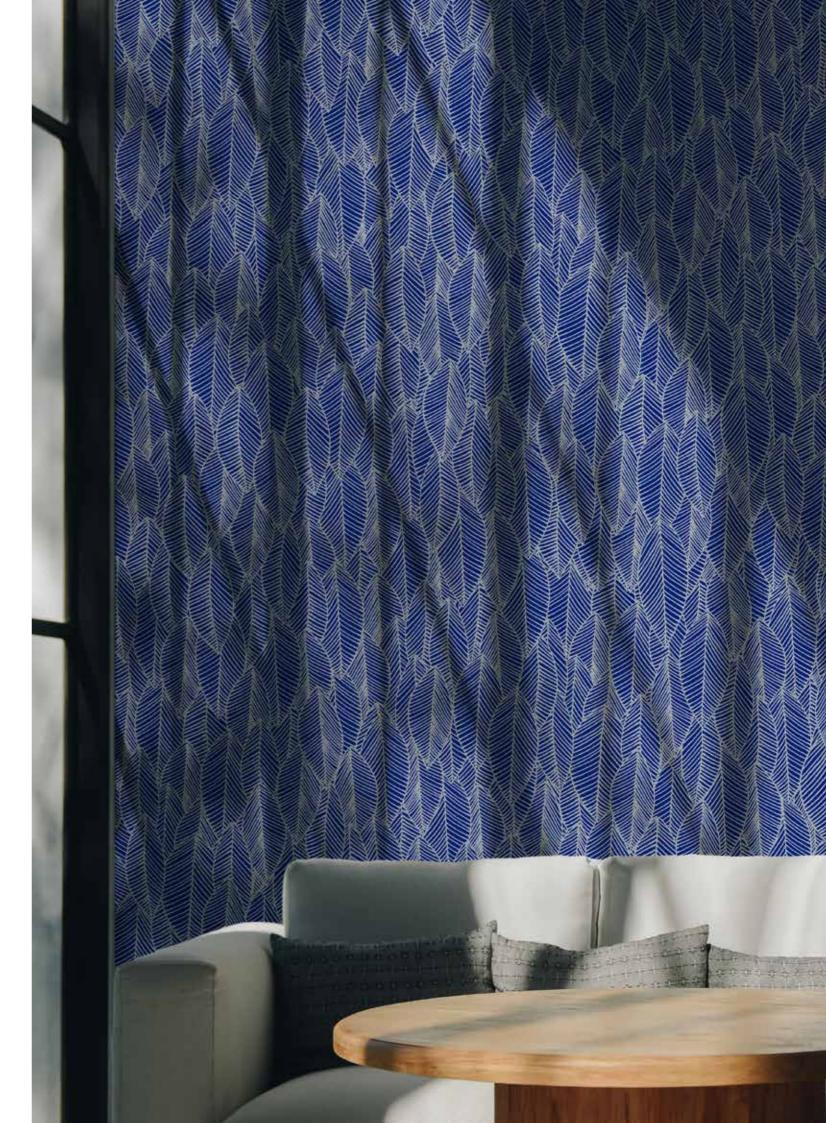

# Royal Blue

PLUME IN BLUE INVERSE PRINT SIZE CAN BE ALTERED

BE0034ME MARKERSTRIPE BLUE1