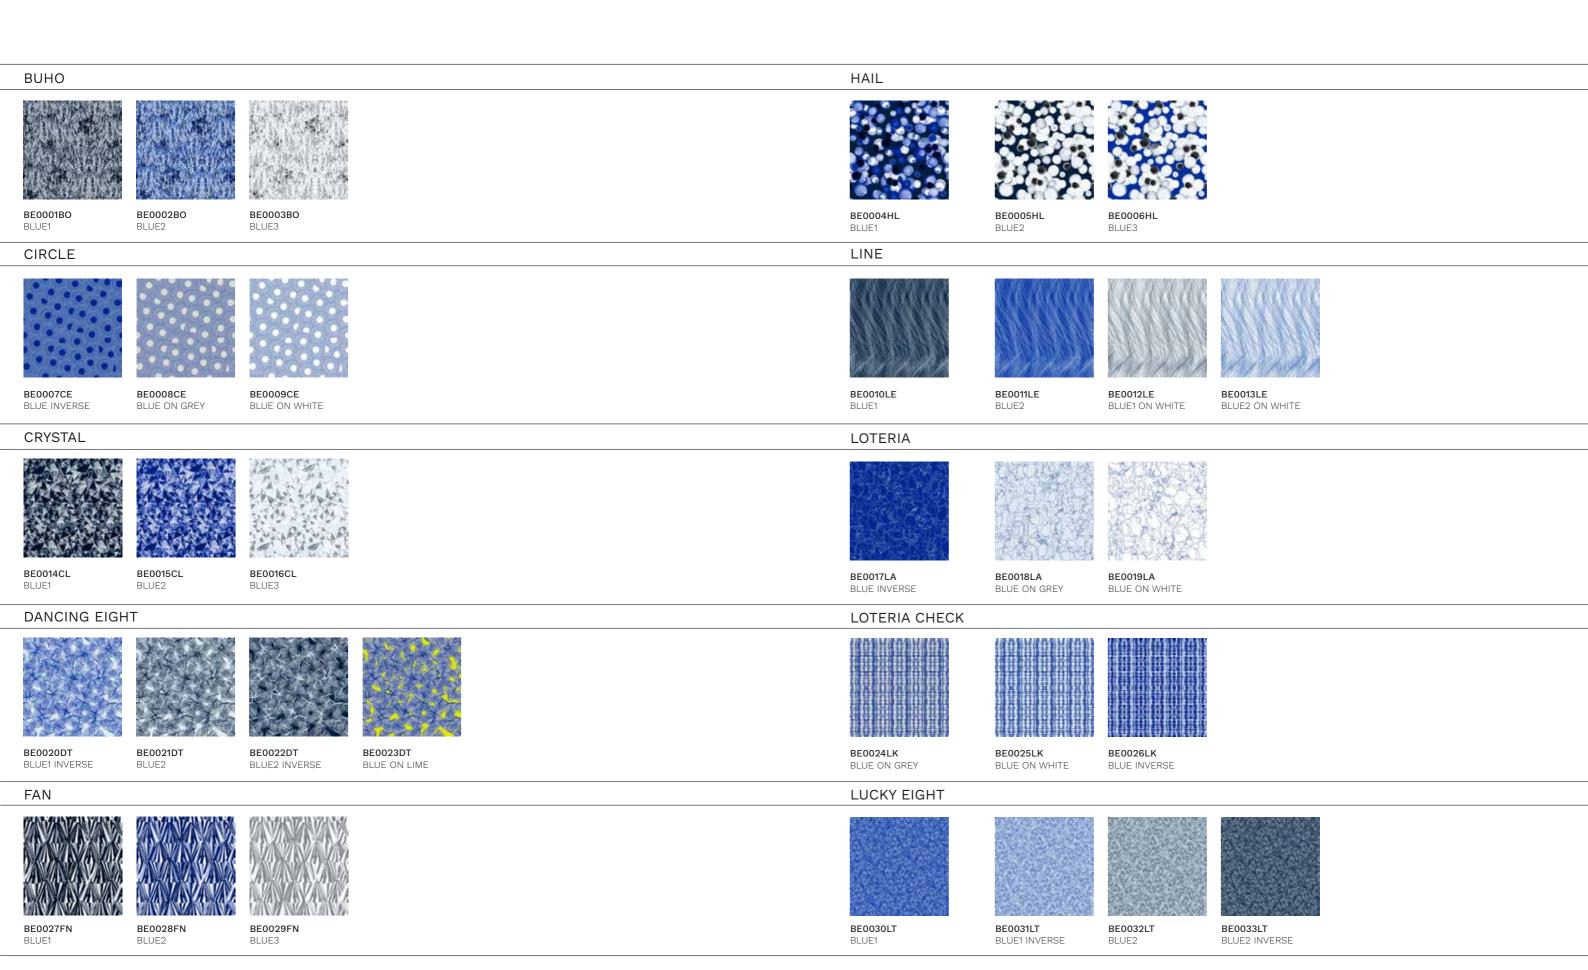

Every pattern in the collection comes alive, infused with symbolic depictions of water, owls, angels, hand-drawn feather motifs, and crystals. These elements engage in a profound dialogue of positivity and spiritual equilibrium, harmoniously working together towards a singular purpose: cultivating a sense of balance for the mind, body, and soul.