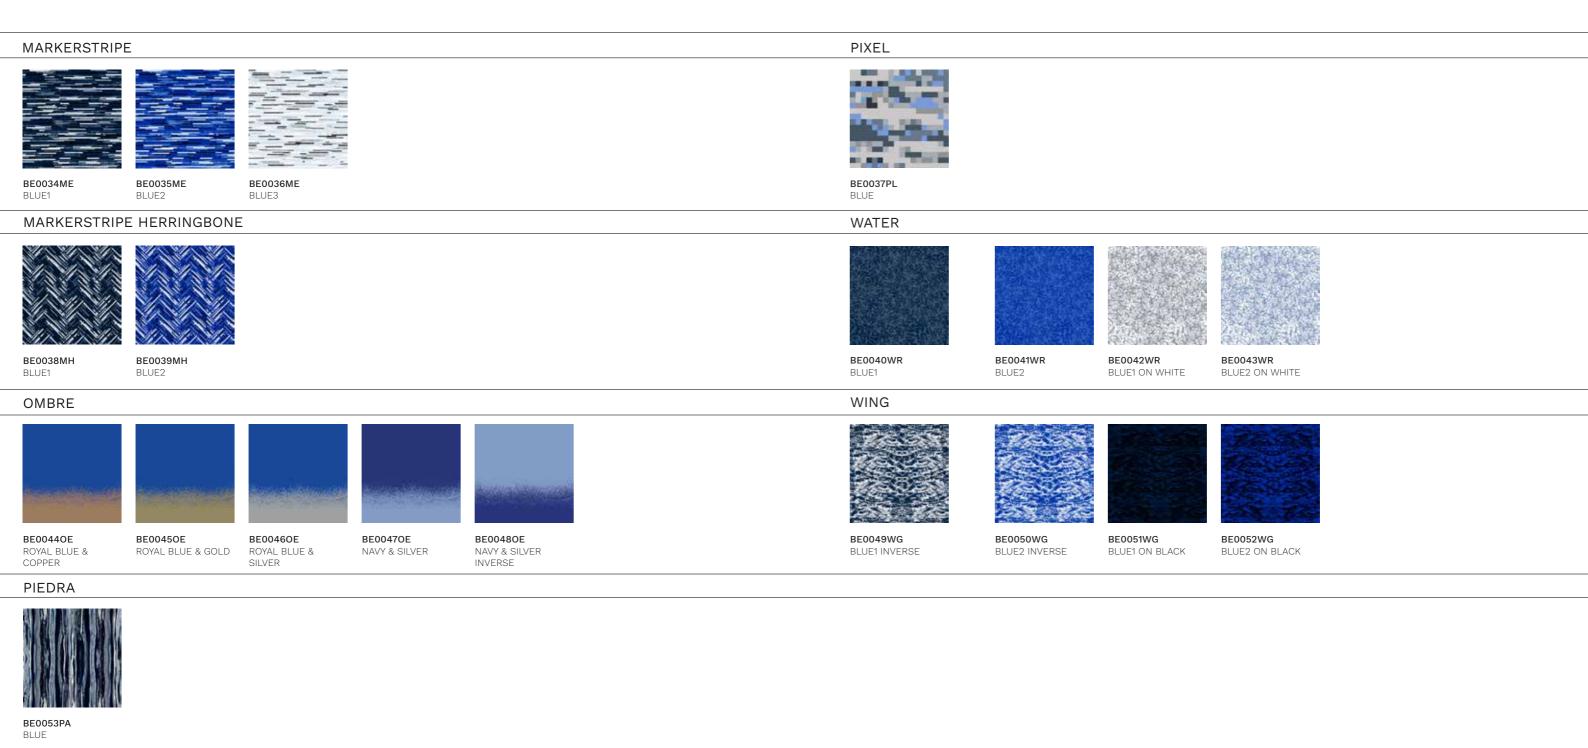

# Royal Blue

PLUME IN BLUE INVERSE PRINT SIZE CAN BE ALTERED

BE0034ME MARKERSTRIPE BLUE1