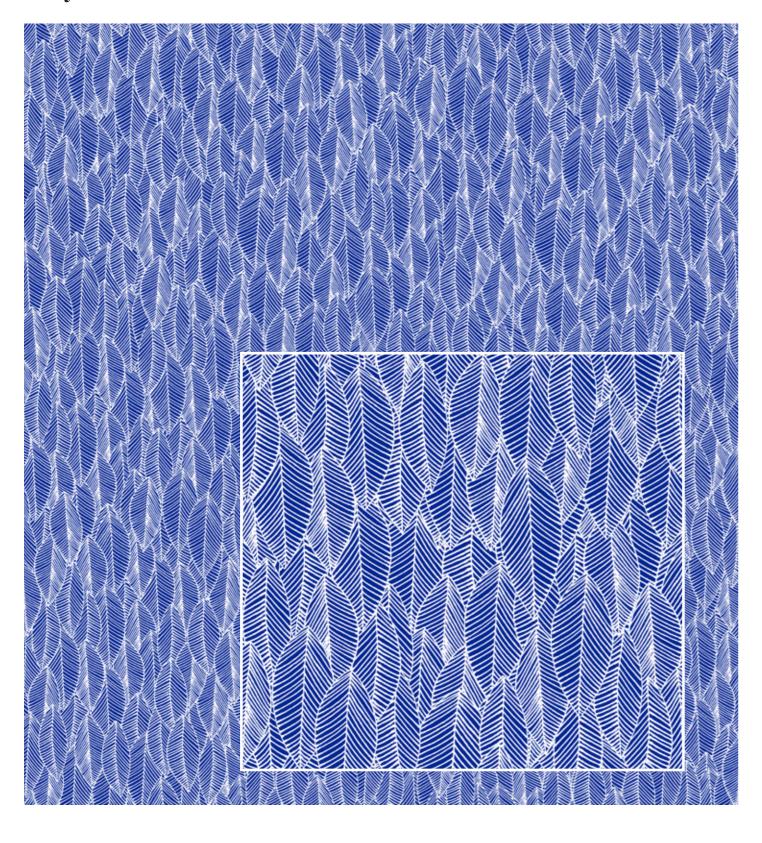

# Royal Blue

PLUME IN BLUE INVERSE PRINT SIZE CAN BE ALTERED

BE0034ME MARKERSTRIPE BLUE1

## Royal blue

### Royal blue

hillmorr.com

lorenagaxiola.com