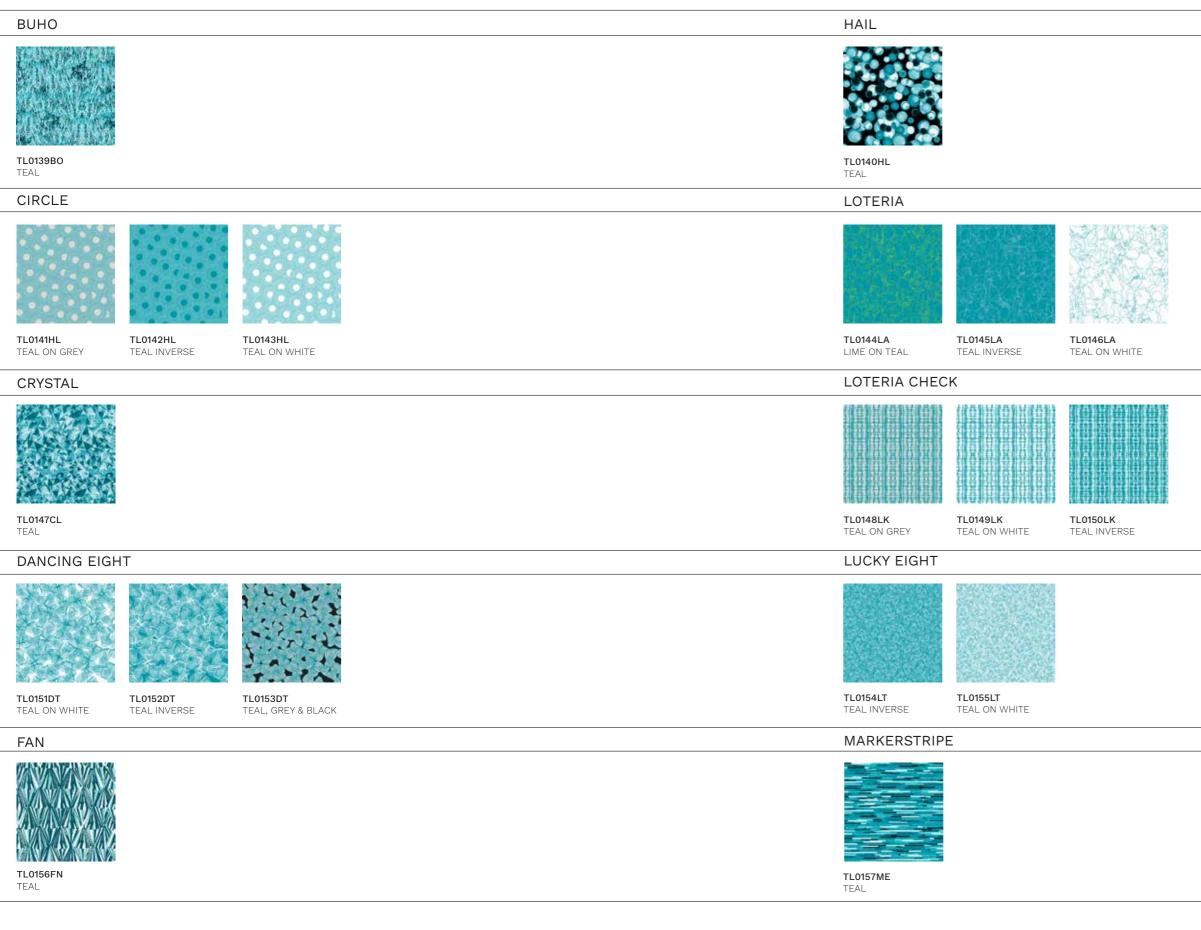

lorenagaxiola.com

Teal

**TL0148LK** LOTERIA CHECK IN TEAL/GREY PRINT SIZE CAN BE ALTERED

hillmorr.com

Lorena Gaxiola + H I L L M O R R

10

## Teal

MARKERSTRIPE HERRINGBONE

Lorena Gaxiola + H I L L M O R R

hillmorr.com

lorenagaxiola.com

PIXEL

Lorena Gaxiola + H I L L M O R R