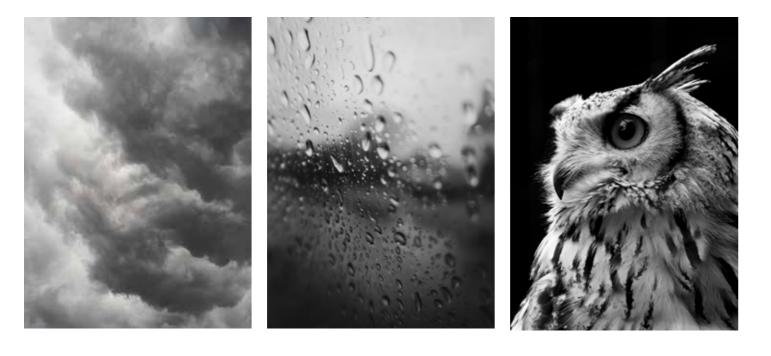

Every pattern in the collection comes alive, infused with symbolic depictions of water, owls, angels, hand-drawn feather motifs, and crystals. These elements engage in a profound dialogue of positivity and spiritual equilibrium, harmoniously working together towards a singular purpose: cultivating a sense of balance for the mind, body, and soul.