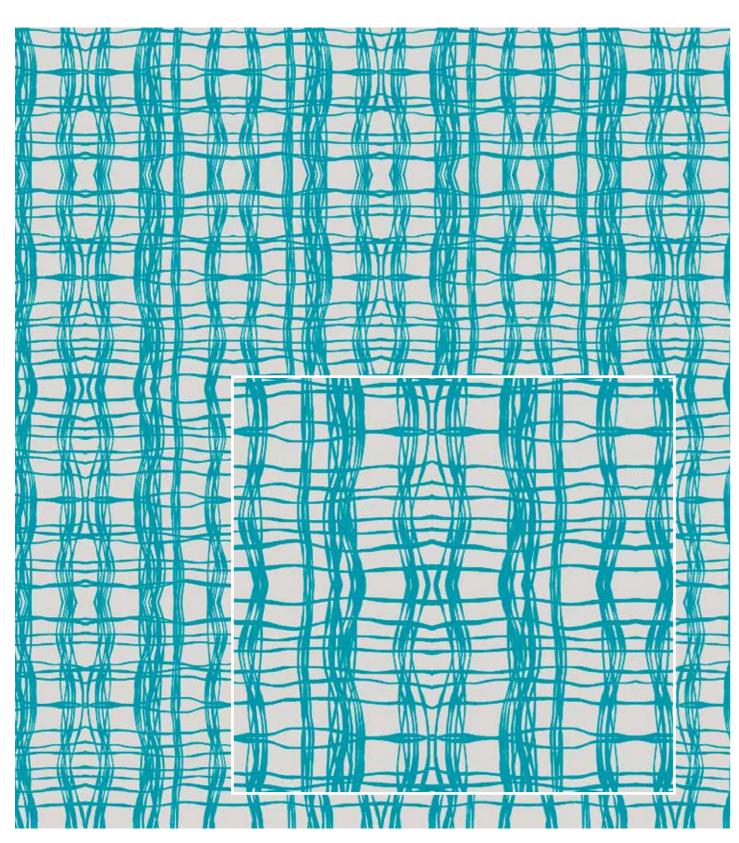

lorenagaxiola.com

Teal

**TL0148LK** LOTERIA CHECK IN TEAL/GREY PRINT SIZE CAN BE ALTERED

hillmorr.com

Lorena Gaxiola + H I L L M O R R

10

## Teal

MARKERSTRIPE HERRINGBONE

Lorena Gaxiola + H I L L M O R R

hillmorr.com

lorenagaxiola.com

PIXEL

Lorena Gaxiola + H I L L M O R R